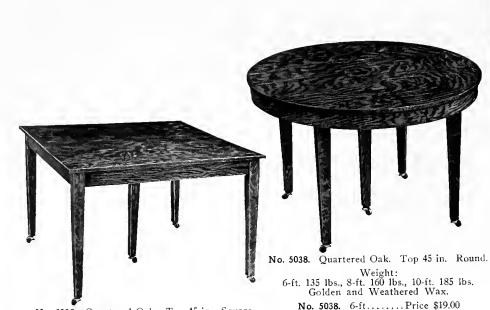

Commode No. 1020.

Maple, Imitation Quartered Oak Weathered. 20x34 in. Top. Wood Knobs. Weight 95 lbs. Price \$10.00.

Weight: 6-ft. 225 lbs., 8-ft. 245 lbs., 10-ft. 270 lbs. Golden and Weathered Wax.

No. 5046. 6-ft. Price \$37.00 8-ft. Price 41.00 10-ft. Price 45.00

No. 5048. Quartered Oak. Top 48 in. Round.

Weight: 6-ft. 210 lbs., 8-ft. 230 lbs., 10-ft. 255 lbs. Golden and Weathered Wax.

No. 5064. Quartered Oak. Top 48 in. Round. Weight: 6-ft. 210 lbs., 8-ft. 230 lbs., 10-ft. 250 lbs.